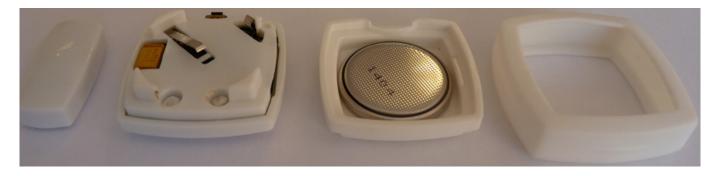

## Movement Tag How can I change the batteries of my Movement

Tag?

The Movement Tag requires a Lithium CR2430 / 3V battery to operate and take measures.

To change the battery, you need to remove the rubber case and the top of your Movement Tag. make sure to insert the battery in the right orientation, the bottom of your battery (-) being the contact zone with the connectors.