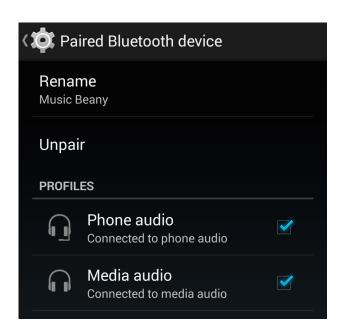

## [Music Beany] Why can't I answer phone calls even though my Music Beany is paired with my device?

You should first make sure that your device is compatible with the HS profile protocol. To see if it is compatible pair your Beany and go to (example is for Android):

Go to Settings (or ) > **Bluetooth** then press newt to the Music Beany.

If everything is ticked, make sure that the Music Beany has enough charge.

When in a telephone call, you can also make sure that your device is using the bluetooth device. Below is an example for Android.