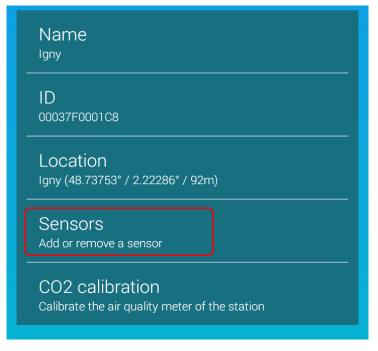

## Weather Station Why is there any interractions between the modules and the Weather station application ?

Are they connected to your ARCHOS Weather Station ?

You can check this info **Menu** > Station configuration > Your station > Sensors