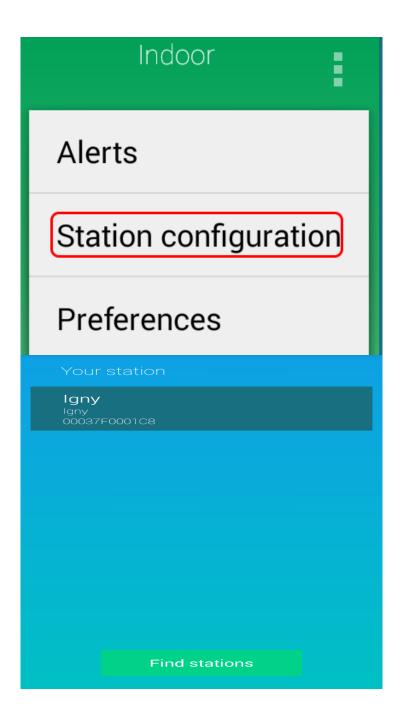

## Weather Station Why is there any interractions between the modules and the Weather station application ?

Are they connected to your ARCHOS Weather Station ?

You can check this info **Menu** > Station configuration > Your station > Sensors