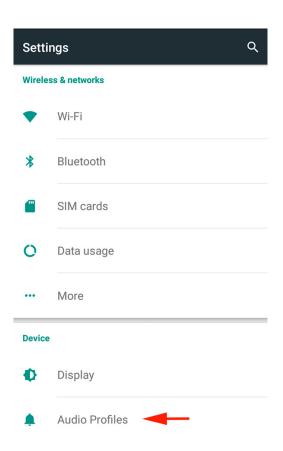

## Specific by device How can i set a ringtone?

1. Open the application drawer and select Settings > Audio Profiles

2. Choose General (1) then select Edit (2) via the setting icon or by pressing the General option.