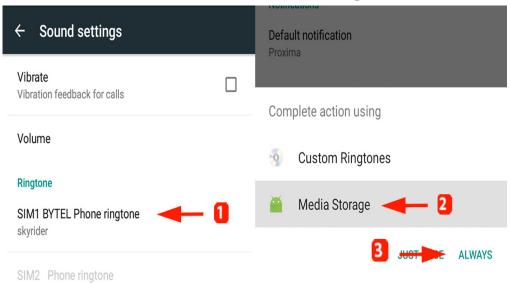

3. Select the required SIM card (1) then Media Storage (2) and confirm by selecting ALWAYS (3)

## Specific by device

Please note that you mustn't select Custom Ringtones as a default choice because you won't be able to reverse this choice and restoring the smartphone would be the only mean.

4. Now you can select your ringtone and confirm with OK.