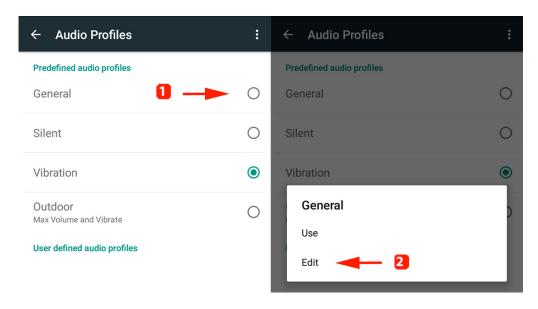

## Specific by device How can i set a ringtone?

1. Open the application drawer and select Settings > Audio Profiles

2. Choose General (1) then select Edit (2) via the setting icon or by pressing the General option.