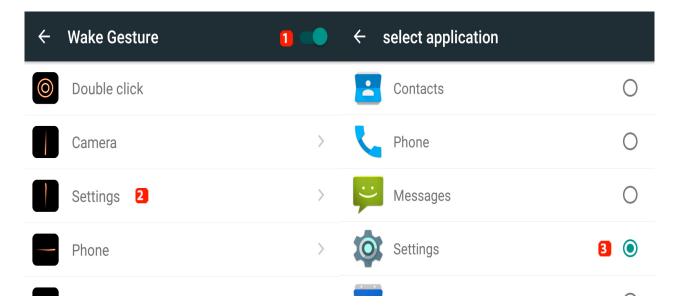

## Specific by device **How to use Smart Gesture?**

The aim is to end the sleep mode and open a specific app through a defined gesture.

Go to the All Apps section and open <u>Settings</u> then

OffScreen Gesture.

To link an app to a specific gesture on the screen with the device in sleep mode:

- 1. Turn on the Offscreen gesture option.
- 2. Select the gesture to be used.
- 3. Select the app to be linked with the gesture.

extstyle extopening any specific app. Some gestures are predefined and can't be modified. Moreover, you can't create new gestures.

Unique solution ID: #1935

Author: Admin FAQ

Last update: 2016-02-26 15:50