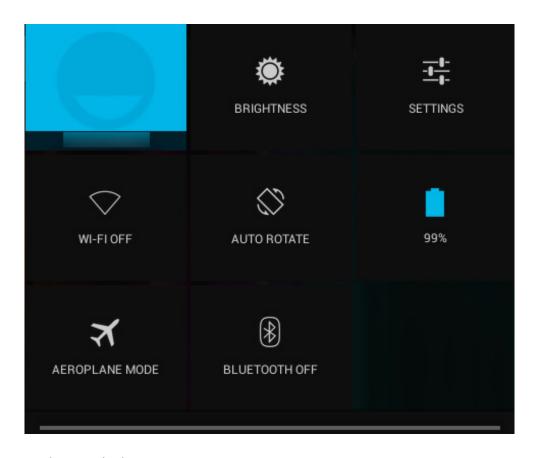

Depending on your system, you may also need to press after having pulled down the bar.

From the quick settings, you can activate/deactivate setting options. See below an example of quick settings.

Unique solution ID: #1487